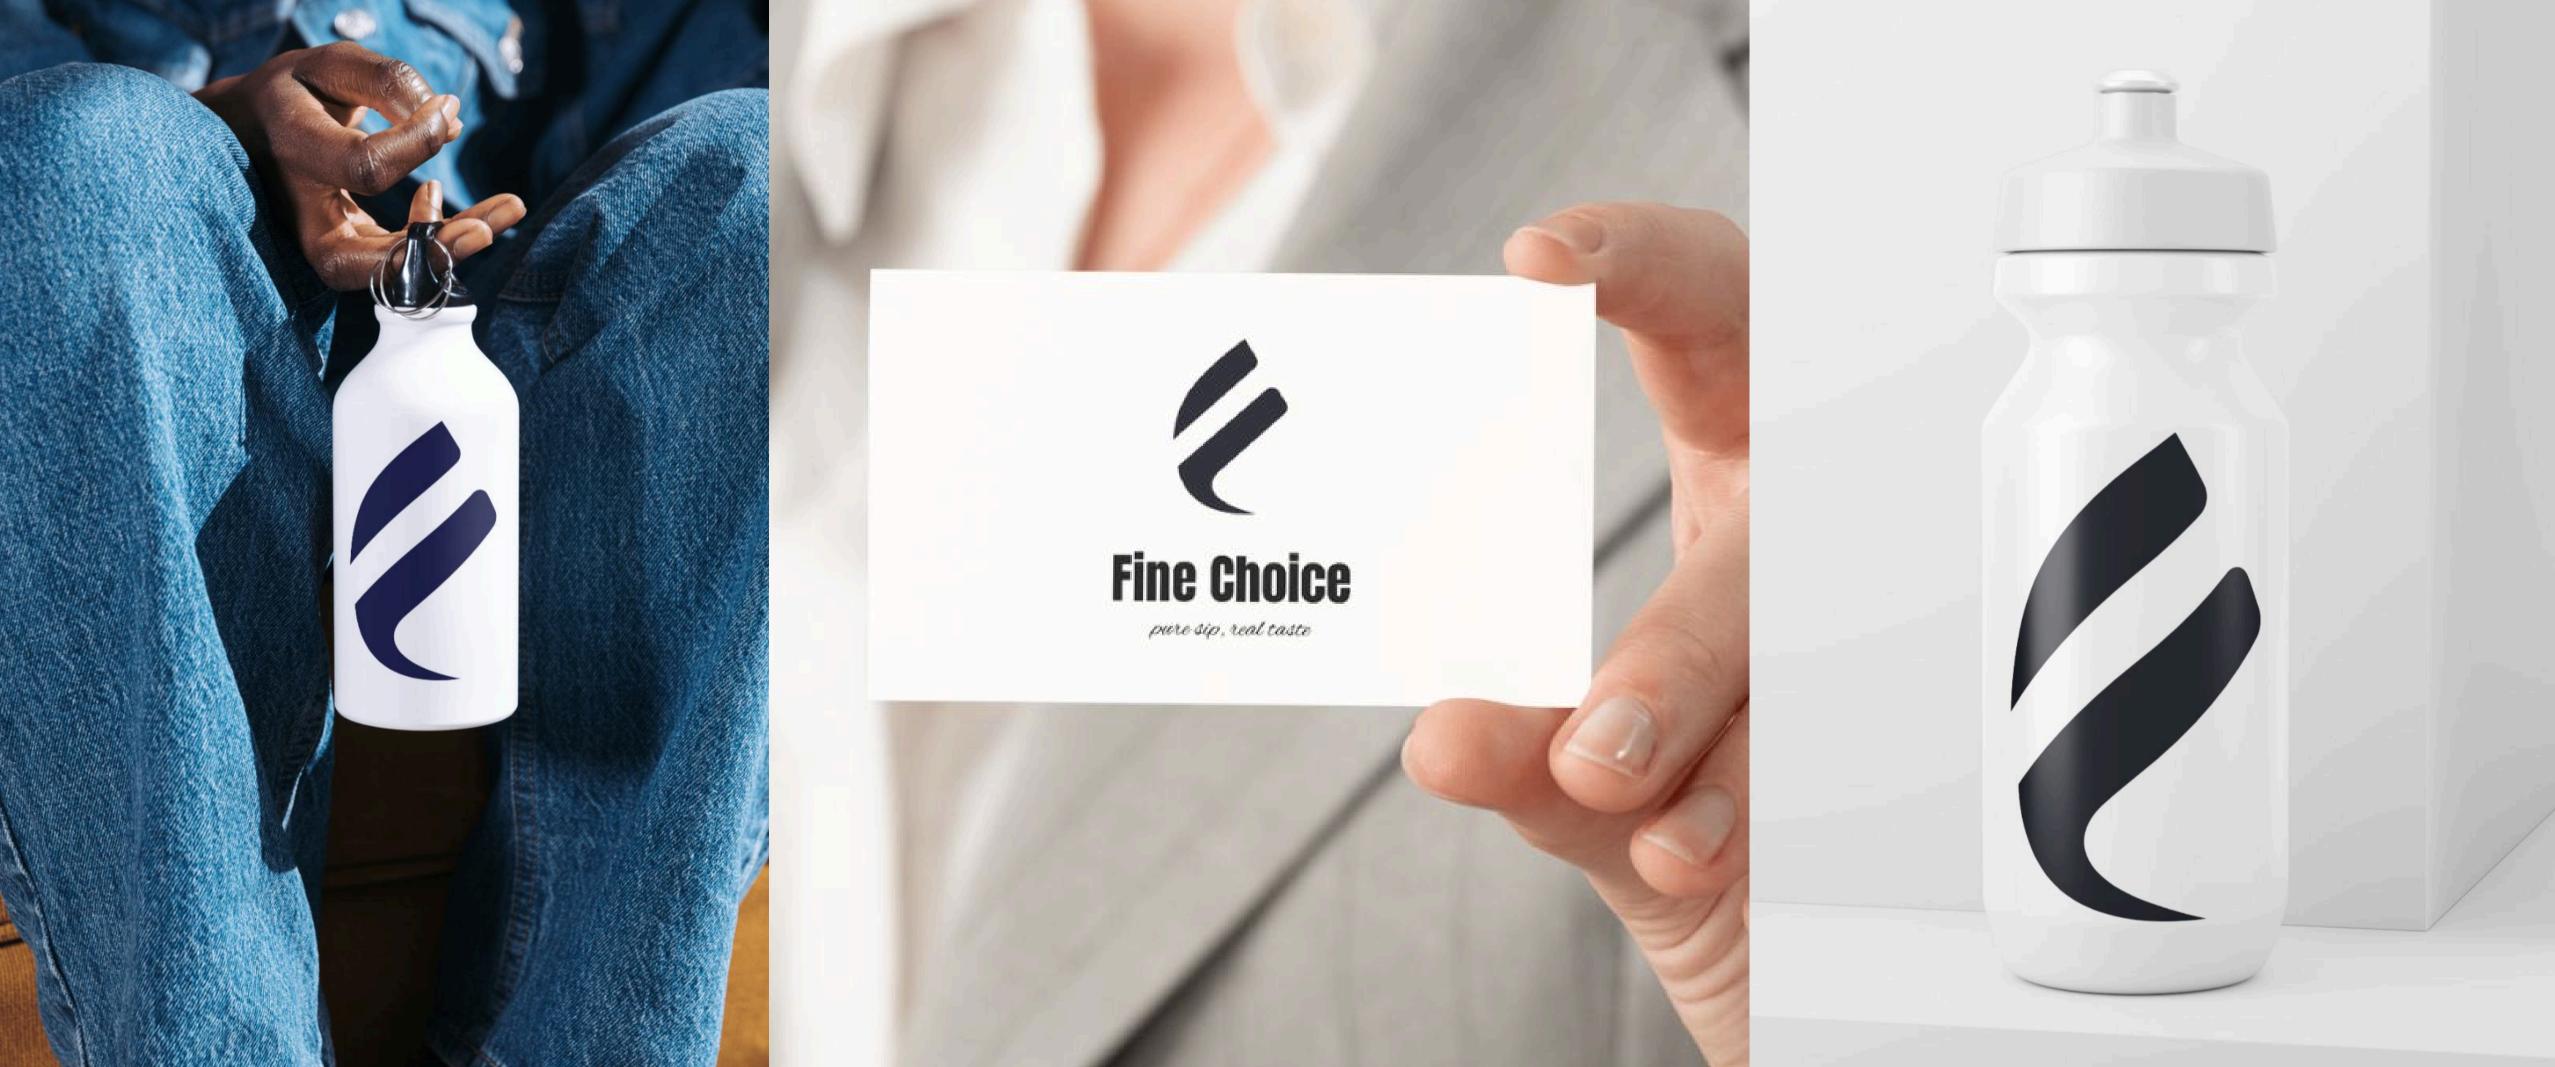

## Fine Choice

pure sip, real taste

## Fine Choice

pure sip, real taste

pure sip, real taste

**Inspiration** :

The Fine Choice logo draws its inspiration from a single, pure water droplet – a symbol of clarity,

freshness, and natural perfection. This droplet represents more than just water; it embodies our commitment to delivering a "pure sip, real taste" in every bottle. Tust like a water drop falling into a still lake creates ripples of impact, we aim to make a lasting impression with purity that touches lives. The shape of the droplet in our logo reflects the elegance and essence of what we stand for: clean, refreshing hydration sourced with care and delivered with integrity.