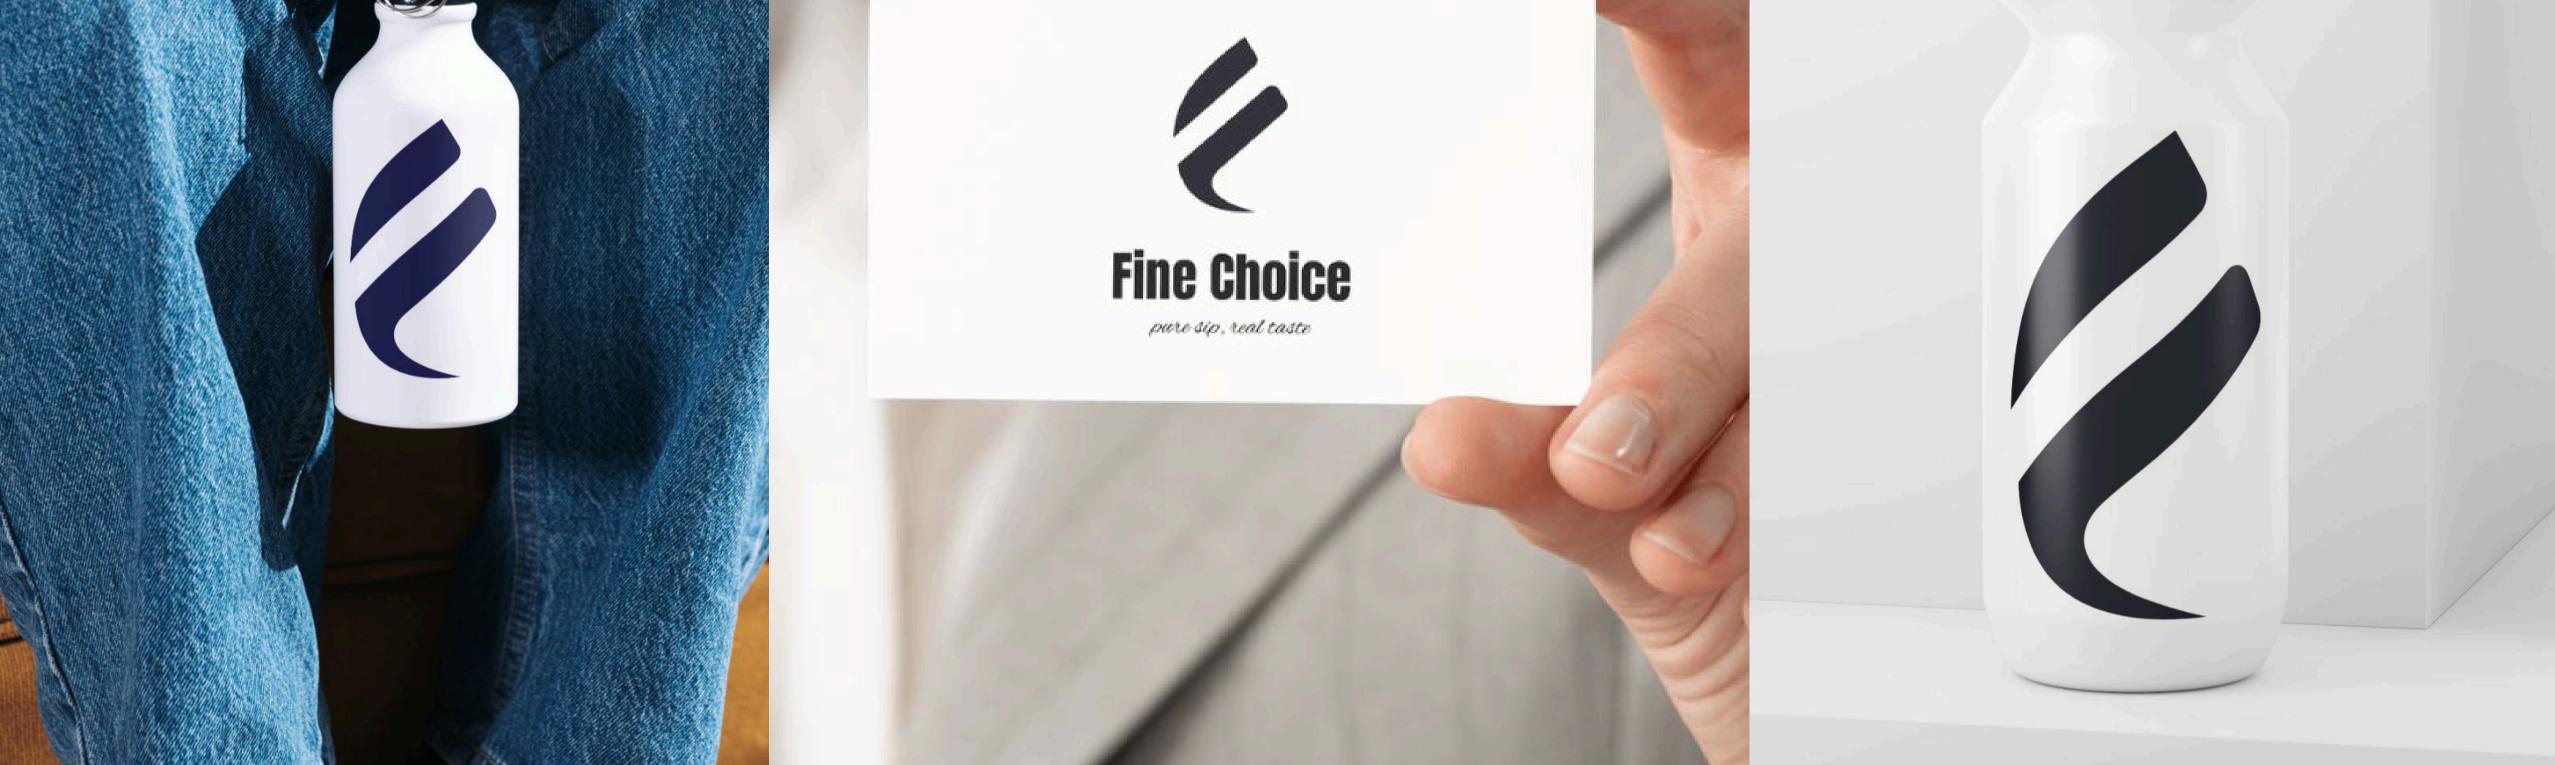

## Fine Choice

pure sip, real taste

## Fine Choice

pure sip, real taste

pure sip, real taste

**Inspiration** :

The Fine Choice logo draws its inspiration from a single, pure water droplet – a symbol of clarity,

freshness, and natural perfection. This droplet represents more than just water; it embodies our commitment to delivering a "pure sip, real taste" in every bottle. Tust like a water drop falling into a still lake creates ripples of impact, we aim to make a lasting impression with purity that touches lives. The shape of the droplet in our logo reflects the elegance and essence of what we stand for: clean, refreshing hydration sourced with care and delivered with integrity.