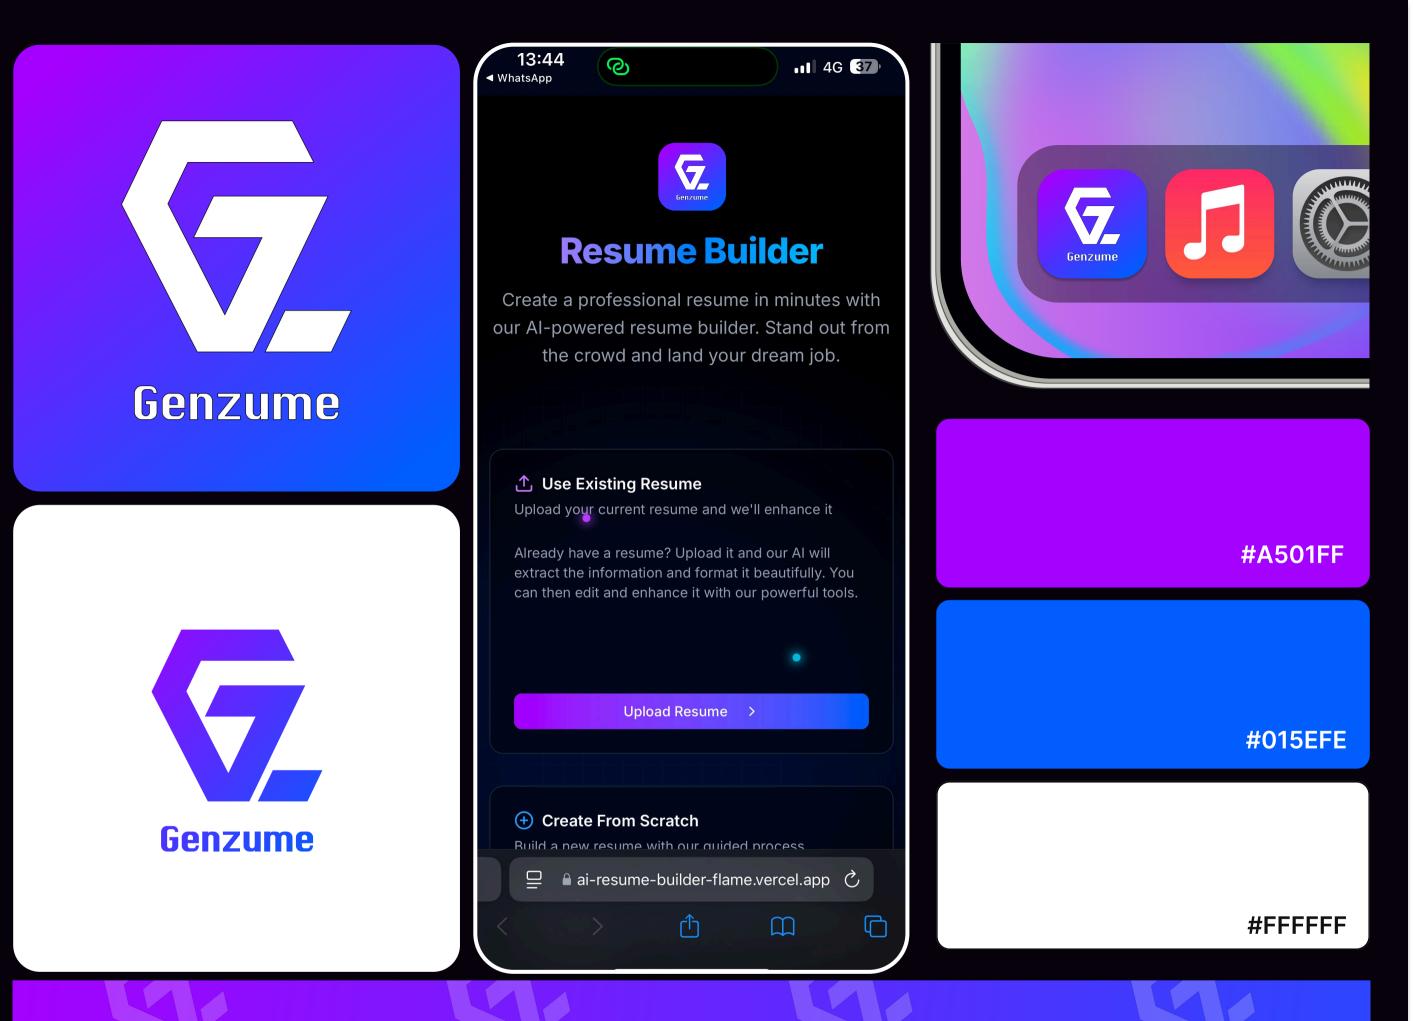

The **Genzume** logo is a sleek, modern emblem for an Al-powered resume builder. It creatively merges the letters G and Zinto a bold, angular monogram that represents innovation, intelligence, and digital precision—the key pillars of Genzume's smart resume solutions.

Set against a purple and blue gradient background, the logo gains a fresh, futuristic feel. The gradient evokes a sense of transformation and technology, symbolizing how Genzume helps users evolve their careers through powerful, AI-driven tools.

The white geometric mark stands out with clarity and strength, reinforcing trust, expertise, and a commitment to modern professionalism.