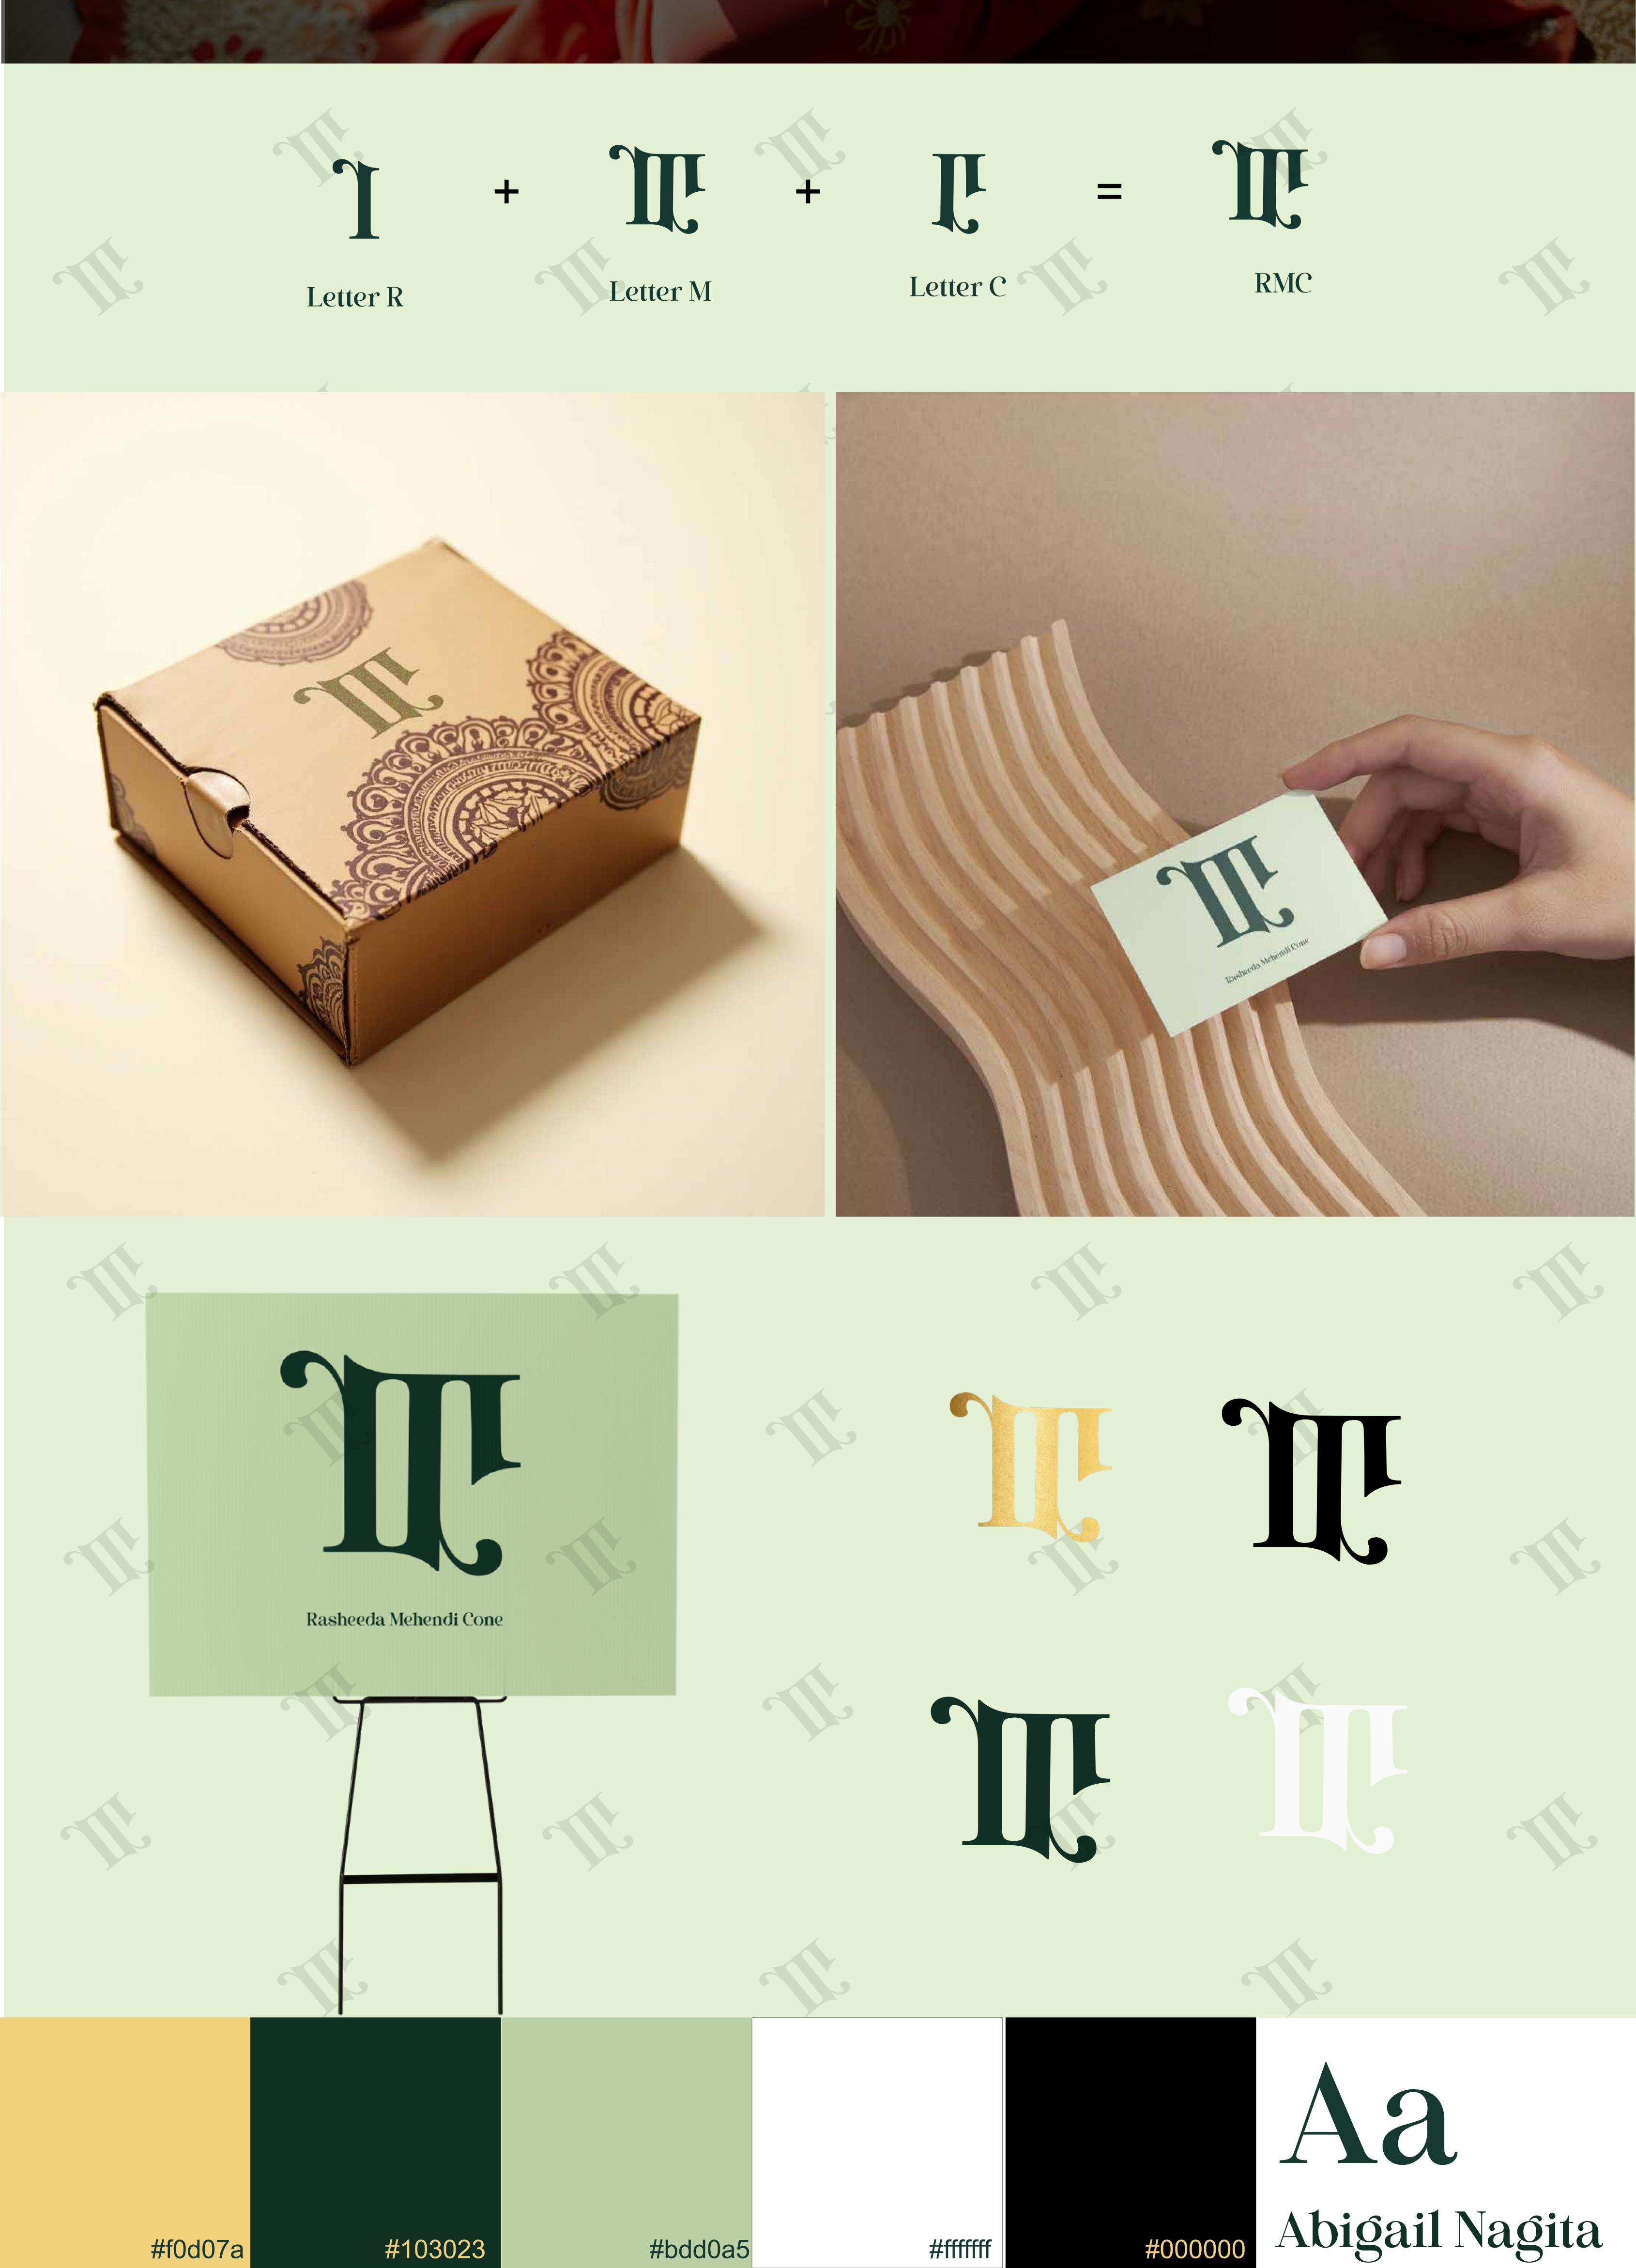

# Rasheeda Mehendi Cone

Rasheeda Mehendi Cone is designed with a stylized monogram that creatively integrates the initials R M and C in a unique and artistic way Here is a breakdown of how the letters are represented and what they resemble

## Letter R

۲

The left side of the monogram has a curved stroke that resembles the uppercase R with a flourish giving it an elegant and traditional look This curved style is often seen in calligraphy<sup>see</sup> aligning well with the artistic nature of mehendi henna designs

#### Letter M

The central vertical strokes form the M structured in a bold symmetrical manner The merging of lines suggests strength and balance reflecting the authenticity and craftsmanship of the mehendi cones

## Letter C

The rightmost stroke has an open curve that represents the letter C subtly completing the monogram The flowing nature of the C resembles the fluidity of mehendi when applied to the skin symbolizing creativity and artistry